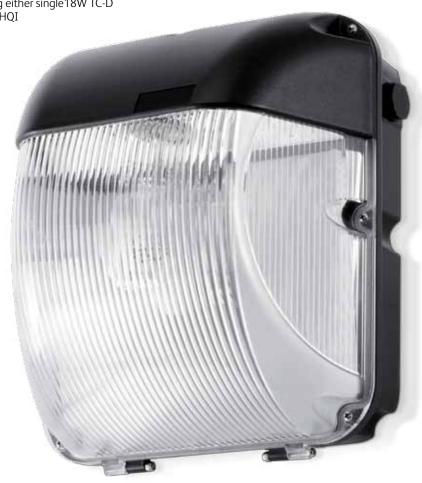

# Jaro is a compact and robust range of external IP65 vandal-resistant wall-pack luminaires.

Supplied as standard with a black polycarbonate base and clear prismatic diffuser, its design offers maximum efficiency whilst reducing wasted light-pollution.

The Jaro can be supplied as a mains luminaire using either single 18W TC-D or 42 TC-T compact fluorescent lamps, with a 70W HQI version for higher outputs and improved lamplife of

approximately 12,000 hours.

The Jaro can be supplied as a 3 hour self-contained emergency luminaire with integral control gear using the 18W TC-D lamp version, which ensures the lamp operates for 3 hours on mains failure.

Replace # with AC/DC system voltage 24, 50, 110 or 230 Volts

Dimensions: 295mm x 265mm x 185mm