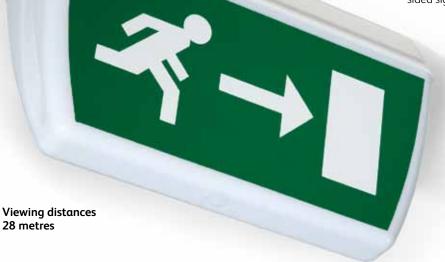

### IP65 single or double sided exit sign

Tiel is a robust IP65 ceiling mounted single or double sided white polycarbonate exit sign. Suitable for surface or semi-recessed installations.

Its IP65 rating and optional tamper resistant screws, make the Tiel a unique single or double sided sign for all public areas.

Tiel is supplied complete with two self-adhesive legends as standard (please specify) so that the installer can create either a single sided or double sided sign.