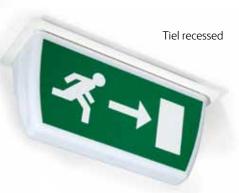

### IP65 single or double sided exit sign

Tiel is a robust IP65 ceiling mounted single or double sided white polycarbonate exit sign. Suitable for surface or semi-recessed installations.

Its IP65 rating and optional tamper resistant screws, make the Tiel a unique single or double sided sign for all public areas.

## Options Suffix:

/E Economy Output /S Standard Output /H High Output

/TI/WH White Finished Semi-recess Trim
/TI/BR Brass Finished Semi-recess Trim
/TI/CH Chrome Finished Semi-recess Trim

/VR Anti-tamper Screws
/HPF Power Factor Corrected
/HF High Frequency Ballast
/ES Electronic Start