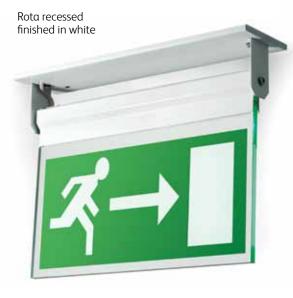

## Led exit signs suitable for wall or ceiling mounting

The Rota is a superbly designed range of LED Exit Signs, which combines long-life LED Technology with High Quality engineering.

The versatile design of the Rota allows wall or ceiling mounting with a range of high quality finishes including white, brass, chrome, black or silver-grey (RAL-9006)

Suitable for non-maintained and maintained modes this 3 hour exit sign also includes a new recessed version suitable for almost any prestigious project.

ORBIK

Both the surface and recessed versions utilise the unique high quality plasi-glas legends with flame polished edges which ensure that the light distribution is effectively and evenly diffused across the legend resulting in a high performance, impressive and reliable emergency luminaire.