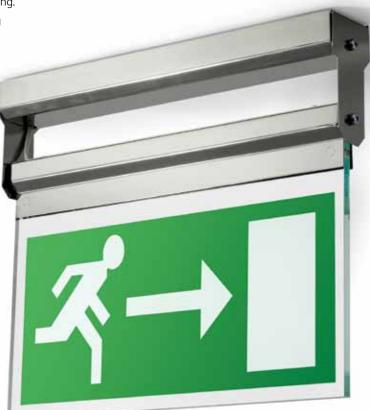

Can be used with single and double-sided legends (please specify when ordering)

Rota finished in chrome Viewing distance 32 metres