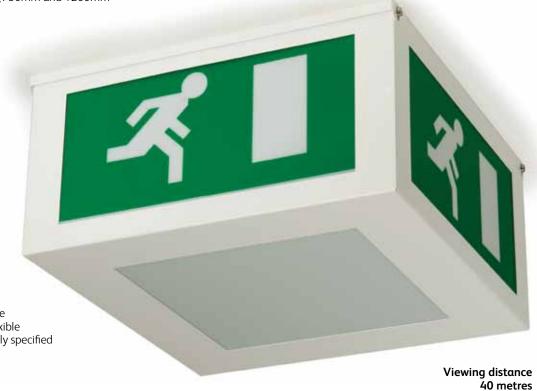

### Robust 4 sided exit sign

Quarto is an impressively robust 4 sided white emergency exit sign manufactured from high quality sheet steel which is suitable for either surface mounting or for large open tall buildings such as railway stations and airports Quarto can be suspended using rod suspension kits available (750mm and 1200mm

white rod lengths as standard).

Optional blanking plates are available for Quarto for situations when less than four legends are required

Its energy saving compact fluorescent lamp ensures each of the legends and downlight panel receives an impressive even illumination creating a reliable and highly visible exit sign.

Dimensions: Length 420mm x Depth 420mm x Width 230mm