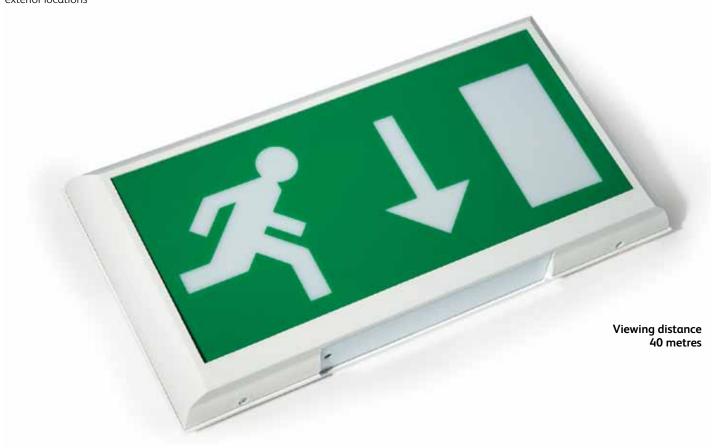

## Slim profile injection moulded polycarbonate exit sign

Napoli exit signs lead the market in aesthetic design, ease of installation and maintenance.

The use of an injection moulded body has enabled us to create an exit sign superior in style to conventional versions but remains equally as competitively priced.

Napoli's body and base is made from flame retardant polycarbonate, features a threshold downlight and a screen-printed legend panel. Utilising clip fixings the Napoli is probably the quickest exit sign to install. IP44 protection makes Napoli suitable for use in sheltered exterior locations.

Dimensions: 420 mm x 221mm x 58mm