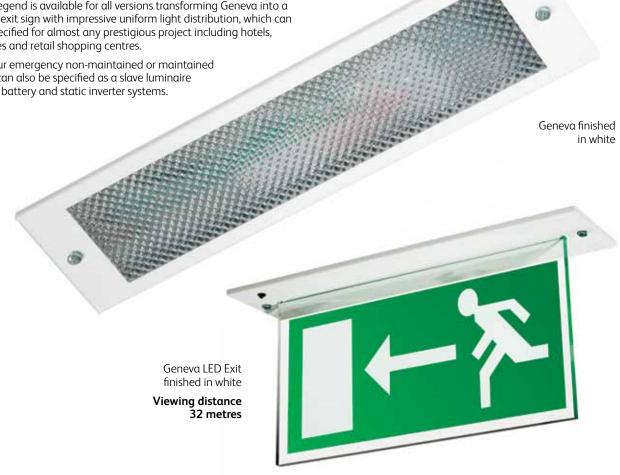

## Stylish recessed fluorescent and LED luminaire

Geneva is an impressive design of high quality recessed emergency lighting luminaires.

Available in white, chrome or brass finishes, Geneva is manufactured in steel with an epoxy coating to create a robust, simplistic but unobtrusive and elegant luminaire, suitable for almost any prestigious retail application. The Geneva range of emergency luminaires can be specified as an 8W Fluorescent or LED Luminaire that offers long lamp life of up to 50,000 hours. Its prismatic lens controller ensures optimised light distribution.

An optional exit legend is available for all versions transforming Geneva into a beautiful edge-lit exit sign with impressive uniform light distribution, which can be confidently specified for almost any prestigious project including hotels, conference centres and retail shopping centres.